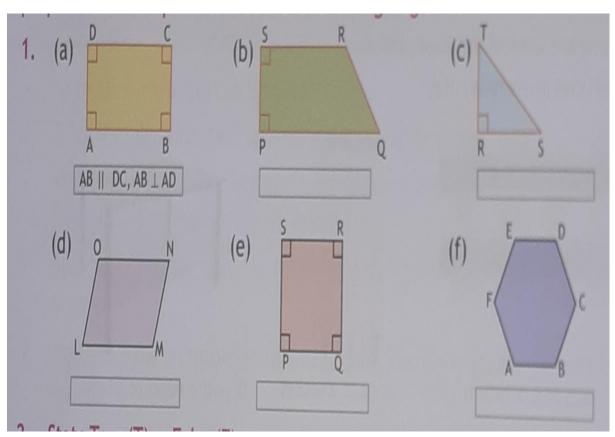

## **CH- GEOMETRY**

1. Using the appropriate symbols , Express the Relationship between pair of perpendicular And parallel lines in the following diagram .

2. State True (T) or false (F).

A.Parallel lines make a right angle with Each other . ------